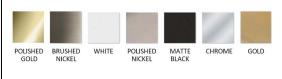

#### **DOOR FINISHES:**

**OVERALL SIZE DIMENSION:** 24" WIDE X 36" HIGH X 6 5/8" DEEP

**ROUGH OPENING DIMENSION:** 23 3/8" WIDE X 35 3/8" HIGH X 5 1/2"

DEEP

**DOOR THICKNESS: 13/16"** 