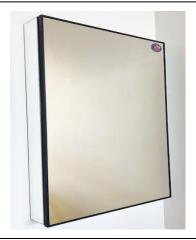

#### **FEATURES:**

- ONE 24X36" FULLY MIRRORED DOOR FRAMED IN ¼" WIDE METALIKA NARROW FINISH.
- FOUR ADJUSTABLE 3/8" THICK HIGH POLISHED GLASS SHELVES. BEHIND DOORS.
- INFINITELY ADJUSTABLE SHELVING WITH LOCKDOWN MECHANISM (NO HOLES IN CABINET).
- 165-DEGREE PROPRIETARY SOFT CLOSE HEAVY DUTY HINGES.
- MUST SPECIFY LEFT OR RIGHT DOOR HINGING.
- FULL GASKET BEHIND DOOR.
- HIGH RESOLUTION SILVER PLATE GLASS MIRRORS FRONT, BACK OF DOOR AND BACK WALL.
- BACK WALL MIRROR FULLY SEALED.
- PACKED IN FOUR WALL (FOLDED DOUBLE WALL) CORRUGATION.